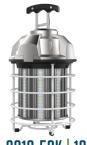

LED-9015-50K | 150W Replaces up to 600W

LED-9003-5K-5PK | 40W Replaces up to 360W Daisy Chain up to 500 ft.

| PART #           | REMOTE   | LENS    | WATTAGE    | WARRANTY* | CORD LENGTH        | MAX DAISY CHAIN (UNITS) |
|------------------|----------|---------|------------|-----------|--------------------|-------------------------|
| LED-9006-50K     | ✓        | CLEAR   | 60W        | 5 YEAR    | 20′                | 10                      |
| LED-9010-50K     | <b>✓</b> | CLEAR   | 100W       | 5 YEAR    | 35′                | 6                       |
| LED-9015-50K     | <b>✓</b> | CLEAR   | 150W       | 5 YEAR    | 35′                | 4                       |
| LED-9009-100-5C  | х        | CLEAR   | 100W       | 5 YEAR    | 10'                | 6                       |
| LED-9009-100-5F  | х        | FROSTED | 100W       | 5 YEAR    | 10'                | 6                       |
| LED-9003-50K-5PK | х        | FROSTED | 40W (5X8W) | 3 YEAR*   | 50' (Total Length) | 10                      |