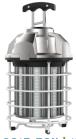

## **DURABLE & EASY TO INSTALL**

LED-9009-100-5C | 100W Replaces up to 400W **Economy Work Light** 

LED-9010-50K | 100W Replaces up to 400W

LED-9009-100-5F | 100W Replaces up to 400W **Frosted for Glare Reduction** 