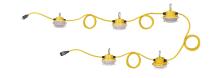

LED-9015-50K | 150W Replaces up to 600W

LED-9003-5K-5PK | 40W Replaces up to 360W Daisy Chain up to 500 ft.

| PART #           | REMOTE   | LENS    | WATTAGE    | WARRANTY* | CORD LENGTH        | MAX DAISY CHAIN (UNITS) |
|------------------|----------|---------|------------|-----------|--------------------|-------------------------|
| LED-9006-50K     | ✓        | CLEAR   | 60W        | 5 YEAR    | 20′                | 10                      |
| LED-9010-50K     | <b>✓</b> | CLEAR   | 100W       | 5 YEAR    | 35′                | 6                       |
| LED-9015-50K     | <b>✓</b> | CLEAR   | 150W       | 5 YEAR    | 35′                | 4                       |
| LED-9009-100-5C  | х        | CLEAR   | 100W       | 5 YEAR    | 10'                | 6                       |
| LED-9009-100-5F  | х        | FROSTED | 100W       | 5 YEAR    | 10'                | 6                       |
| LED-9003-50K-5PK | х        | FROSTED | 40W (5X8W) | 3 YEAR*   | 50' (Total Length) | 10                      |