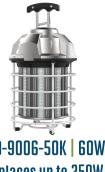

LED-9015-50K | 150W Replaces up to 600W

LED-9003-5K-5PK | 40W Replaces up to 360W Daisy Chain up to 500 ft.

| PART #           | REMOTE   | LENS    | WATTAGE    | WARRANTY* | CORD LENGTH        | MAX DAISY CHAIN (UNITS) |
|------------------|----------|---------|------------|-----------|--------------------|-------------------------|
| LED-9006-50K     | ✓        | CLEAR   | 60W        | 5 YEAR    | 20′                | 10                      |
| LED-9010-50K     | <b>✓</b> | CLEAR   | 100W       | 5 YEAR    | 35′                | 6                       |
| LED-9015-50K     | <b>✓</b> | CLEAR   | 150W       | 5 YEAR    | 35′                | 4                       |
| LED-9009-100-5C  | х        | CLEAR   | 100W       | 5 YEAR    | 10'                | 6                       |
| LED-9009-100-5F  | х        | FROSTED | 100W       | 5 YEAR    | 10'                | 6                       |
| LED-9003-50K-5PK | х        | FROSTED | 40W (5X8W) | 3 YEAR*   | 50' (Total Length) | 10                      |